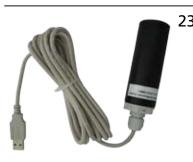

# Part No. Name / Description 188603 Irll Adapter

USB/IrII Adapter to communicate with i-matic actuators, which are equipped with an IrII interface; including PC software i-matic Explorer on CD-ROM

235494 Bluetooth Dongle

USB/Bluetooth Adapter to communicate with i-matic actuators, which are equipped with a Bluetooth interface;

including PC software i-matic Explorer on CD-ROM

The adapter kit consists of a USB cable with a DREHMO specific programmed USB serial converter and three different adapter boards SER01, SER02, SER03. (SER04 is available separately and no part of the basic adapter kits)