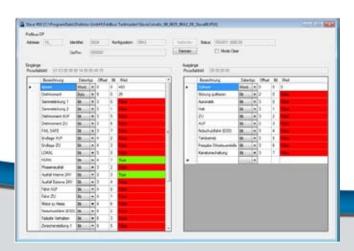

## Software / Freeware to download from www.drehmo.com

| Name                            | Description                                                                                                                                                                                                                                                                                                   |
|---------------------------------|---------------------------------------------------------------------------------------------------------------------------------------------------------------------------------------------------------------------------------------------------------------------------------------------------------------|
| Matic C Operator                | Software for commissioning, parameterization and diagnosis of Matic-C actuators                                                                                                                                                                                                                               |
| i-matic Explorer                | Software for commissioning, parameterization and diagnosis of i-matic actuators                                                                                                                                                                                                                               |
| i-matic Explorer PDA<br>Version | Special version of i-matic Explorer to use on PDA's. (compatibel with Windows Mobile 5.0 and 6.0)                                                                                                                                                                                                             |
| Fieldbus Testmaster             | Universal test and diagnostic tool for the commissioning of fieldbus devices. It is tailored specifically to the commissioning of DREHMO actuators with Profibus DP or Modbus interface. Through its great flexibility it also offers the ability to communicate with field devices from other manufacturers. |