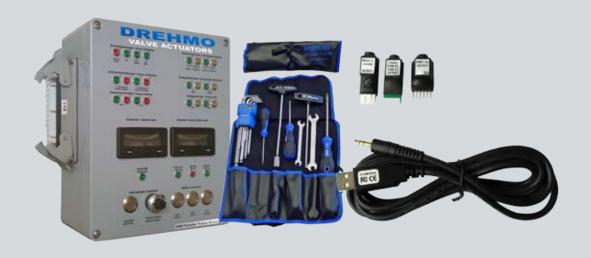

#### Tool set for commissioning

Everything under control with the commissioning tool set of DREHMO. The most important tools are available in a handy rolling bag.

# Part No. Name / Description 188603 Irll Adapter

USB/IrII Adapter to communicate with i-matic actuators, which are equipped with an IrII interface; including PC software i-matic Explorer on CD-ROM

235494 Bluetooth Dongle

USB/Bluetooth Adapter to communicate with i-matic actuators, which are equipped with a Bluetooth interface;

including PC software i-matic Explorer on CD-ROM

The adapter kit consists of a USB cable with a DREHMO specific programmed USB serial converter and three different adapter boards SER01, SER02, SER03. (SER04 is available separately and no part of the basic adapter kits)

280995 Magnetic Pen

Magnetic pen to operate the local controls on i-matic devices with appropriate equipment

Easy integration into existing Profibus systems
For testing the Profibus communication without or
parallel to the control system
Connection via USB interface

#### 281812 **Profibus Terminator**

This unit provides two independent active Profibus terminator protected in IP68.

Supply via 24 V DC or optional integrated wide range power supply 90-264 V AC / 120-370 V DC.