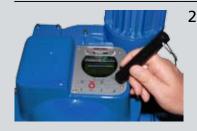

280995 Magnetic Pen

Magnetic pen to operate the local controls on i-matic devices with appropriate equipment

Easy integration into existing Profibus systems
For testing the Profibus communication without or
parallel to the control system
Connection via USB interface