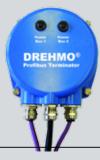

#### 281812 **Profibus Terminator**

This unit provides two independent active Profibus terminator protected in IP68.

Supply via 24 V DC or optional integrated wide range power supply 90-264 V AC / 120-370 V DC.