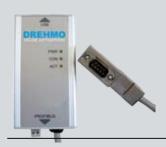

280995 Magnetic Pen

Magnetic pen to operate the local controls on i-matic devices with appropriate equipment

Easy integration into existing Profibus systems
For testing the Profibus communication without or
parallel to the control system
Connection via USB interface