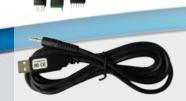

USB/Bluetooth Adapter to communicate with i-matic actuators, which are equipped with a Bluetooth interface;

including PC software i-matic Explorer on CD-ROM

The adapter kit consists of a USB cable with a DREHMO specific programmed USB serial converter and three different adapter boards SER01, SER02, SER03. (SER04 is available separately and no part of the basic adapter kits)